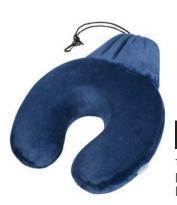

## **COMFORT TRAVELLING**<sup>™</sup>

With our Samsonite pillows and eyeshades, we try to maximize your comfort while taking a rest.

- Compression socks for long-haul flights
- Pillows to offer you the right neck support
- Eyeshades for a premium sleep while travelling

Inflatable Pillow

All our packaging have the FSC certificate

ACCESSORIES

121244 Memory Foam Pillow/ Pouch

121250 Eye Mask and Earplugs