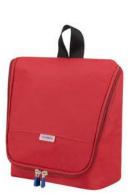

121362 Bottle Set Pack of 4

ACCESSORIES

Toilet kit comes with transparent pouch