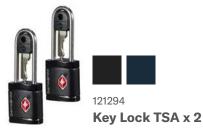

## LUGGAGE ACCESSORIES"

Engineered tro make it easier to identify or to secure your luggage.

- Wide assortment of luggage straps and locks with TSA
- Luggage covers for extra suitcase protection
- Identify your luggage with one of our luggage tag



Sunflower 2022 Pale Rose Pink 5266 9467







121224 Foldable Luggage Cover M



122290 Combilock 3 Dial TSA Light







121223 Foldable Luggage Cover L/M









121220 Foldable Luggage Cover XL





122291 Digital Luggage Scale





Luggage Strap 50 mm







121313 Luggage Strap/TSA Lock

## PACKING ACCESSORIES"

Keep your personal belongings safe with our pouches, belts and passport covers.

- All the items are well organised and functional
- Some items have RFID protection











121266 Foldable Duffle







121362 Bottle Set Pack of 4

ACCESSORIES











Toilet kit comes with transparent pouch



## **COMFORT TRAVELLING**<sup>™</sup>

With our Samsonite pillows and eyeshades, we try to maximize your comfort while taking a rest.

- Compression socks for long-haul flights
- Pillows to offer you the right neck supp