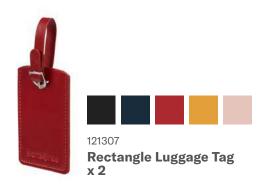

## LUGGAGE ACCESSORIES"

Engineered tro make it easier to identify or to secure your luggage.

- Wide assortment of luggage straps and locks with TSA
- Luggage covers for extra suitcase protection
- Identify your luggage with one of our luggage tag

Sunflower 2022 Pale Rose Pink 5266 9467

121224 Foldable Luggage Cover M

122290 Combilock 3 Dial TSA Light

121223 Foldable Luggage Cover L/M

121220 Foldable Luggage Cover XL

122291 Digital Luggage Scale

Luggage Strap 50 mm