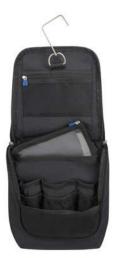

121362 Bottle Set Pack of 4

ACCESSORIES

Toilet kit comes with transparent pouch