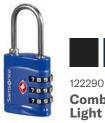

Sunflower 2022 Pale Rose Pink 5266 9467

121224 Foldable Luggage Cover M

122290 Combilock 3 Dial TSA Light

121223 Foldable Luggage Cover L/M

121220 Foldable Luggage Cover XL

122291 Digital Luggage Scale

Luggage Strap 50 mm