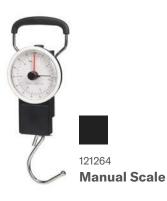

Sunflower 2022 Pale Rose Pink 5266 9467

121224 Foldable Luggage Cover M

122290 Combilock 3 Dial TSA Light

121223 Foldable Luggage Cover L/M

121220 Foldable Luggage Cover XL

122291 Digital Luggage Scale

Luggage Strap 50 mm