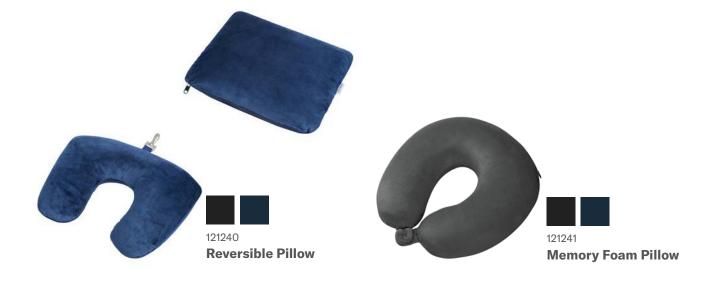

## **COMFORT TRAVELLING**<sup>™</sup>

With our Samsonite pillows and eyeshades, we try to maximize your comfort while taking a rest.

- Compression socks for long-haul flights
- Pillows to offer you the right neck support
- Eyeshades for a premium sleep while travelling

Inflatable Pillow

All our packaging have the FSC certificate

ACCESSORIES

121244 Memory Foam Pillow/ Pouch

121250 Eye Mask and Earplugs