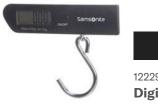

Sunflower 2022 Pale Rose Pink 5266 9467

121224 Foldable Luggage Cover M

122290 Combilock 3 Dial TSA Light

121223 Foldable Luggage Cover L/M

121220 Foldable Luggage Cover XL

122291 Digital Luggage Scale

Luggage Strap 50 mm