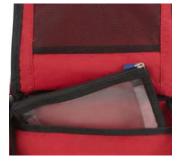

121362 Bottle Set Pack of 4

ACCESSORIES

Toilet kit comes with transparent pouch